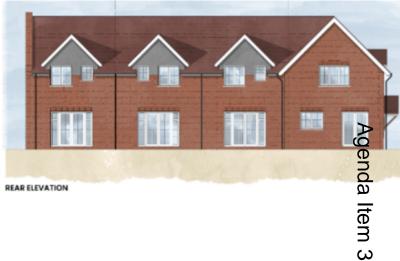

# Item 3 23/01239/REM

# Development Site at Langley Bottom Farm, Langley Vale Road, Epsom, Surrey

Variation of condition 2 (approved plans) of planning permission 20/00475/FUL allowed at appeal to make elevational amendments to Plots 1-3, 14-16 and 17-20

# **Units 17-20**

FRONT ELEVATION

Page 13