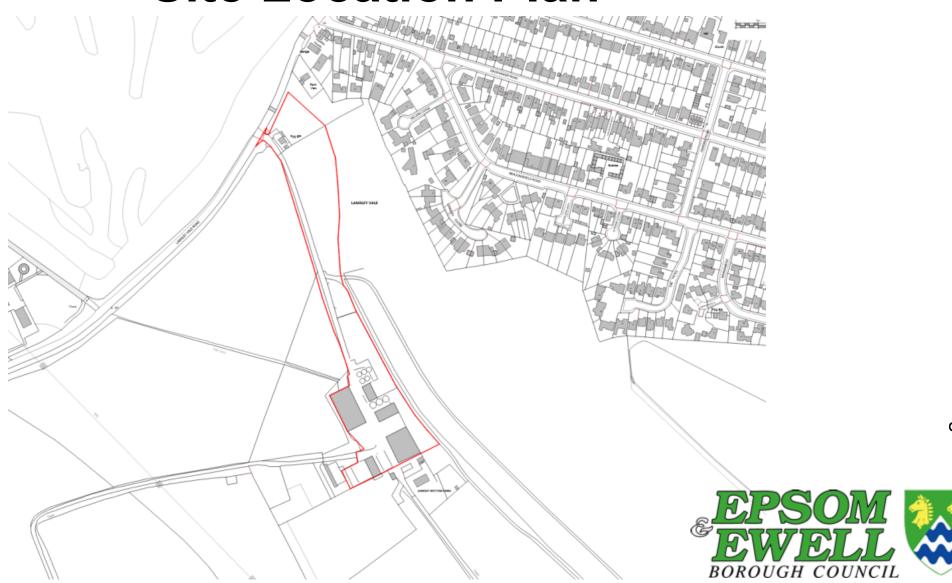

## **Site Location Plan**

**Ariel Photograph** 

# Development Site at Langley Bottom Farm, Langley Vale Road, Epsom, Surrey

Variation of condition 2 (approved plans) of planning permission 20/00475/FUL allowed at appeal to make elevational amendments to Plots 1-3, 14-16 and 17-20