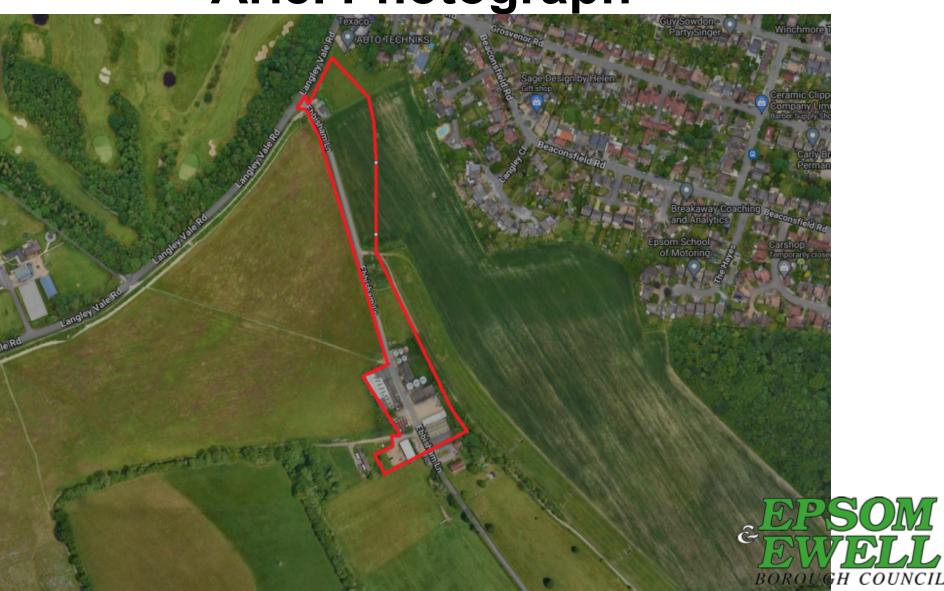

# Item 3 23/01239/REM

# Development Site at Langley Bottom Farm, Langley Vale Road, Epsom, Surrey

Variation of condition 2 (approved plans) of planning permission 20/00475/FUL allowed at appeal to make elevational amendments to Plots 1-3, 14-16 and 17-20

## **Site Location Plan**

**Ariel Photograph** 