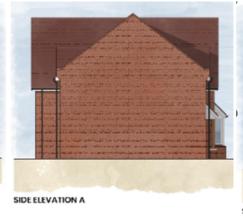

# Development Site at Langley Bottom Farm, Langley Vale Road, Epsom, Surrey

Variation of condition 2 (approved plans) of planning permission 20/00475/FUL allowed at appeal to make elevational amendments to Plots 1-3, 14-16 and 17-20

### **Units 14-16**

Page 12

SIDE FLEVATIONS

**Previously Approved Scheme** 

**Proposed Scheme** 